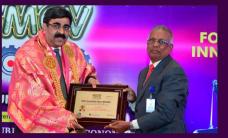

Dr. JAIRAM VARADARAJ being Honoured by Mr. RAMAMURTHY

Dr. JAIRAM VARADARAJ

"Inaugural Address" by Conference Convenor Mr. K. ILANGO

"Key Note & Presidential Address" by Chief Guest Padma Shri. M. K. NARAYANAN