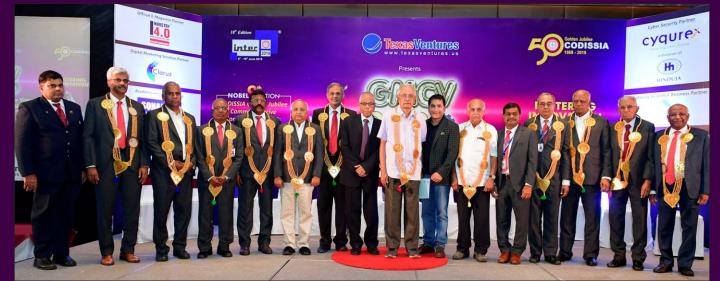

Honoring "The PILLARS of CODISSIA" Theme Address by Mr. **D.K. KARTHIKEYAN** Director - Texas Ventures

Past President - CODISSIA Mr. V. JAGANNATHAN being honored

Past President - CODISSIA Mr. V. SUNDARRAJULU being honored

Past President - CODISSIA Mr. M. KANDHASWAMI being honored

Founder President - CODISSIA **Mr. S. JAGADHESAN** being honored

Past President - CODISSIA Mr. K.V. GANAPATHI being honored

Past President - CODISSIA Mr. J. BALU being honored

Past President - CODISSIA Mr. V. SUNDARAM being honored

Past President - CODISSIA Dr. K. KASTHURIRANGAIAN being honored

Past President - CODISSIA Mr. P.N. BALASUBRAMANIAN being honored

Past President - CODISSIA Mr. C. MUTHUSAMI being honored

Past President - COINTEC Mr. R. PALANISWAMI being honored

Honored Past Presidents of Codissia and Cointec with Chief Guests & Organiser.

Mr. R. RAMAMURTHY Honouring GMCV2030 Management Intern - Students of Sona College of Technology