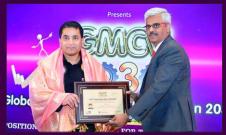

"Fostering Growth in Manufacturing through Innovation" by Conference Chairman **Dr. JAIRAM VARADARAJ** 

Padma Shri. M. K. NARAYANAN being Honoured by Mr. K. ILANGO

Visual Interlude of "UAQ FTZ"

Mr. V. BALAMURUGAN being honoured by Mr. J. BALU